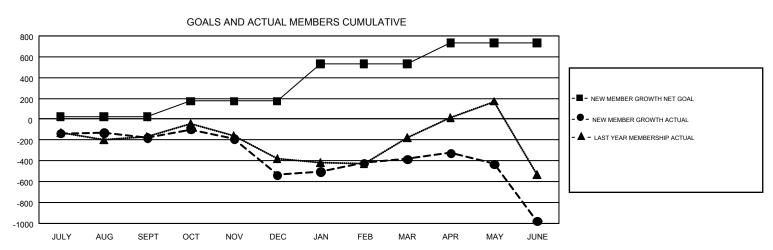

## GMT Constitutional Area 4, Group D

REPORT DOES NOT INCLUDE CLUBS IN UNDISTRICTED AREAS.

| Clubs                 |               |           |               | Members               |                                                                |                                                              |                                                    |  |
|-----------------------|---------------|-----------|---------------|-----------------------|----------------------------------------------------------------|--------------------------------------------------------------|----------------------------------------------------|--|
| RESULTS FOR 2016-2017 |               |           |               | RESULTS FOR 2016-2017 |                                                                |                                                              |                                                    |  |
| QUARTER               | NEW CLUB GOAL | NEW CLUBS | DROPPED CLUBS | QUARTER               | NEW MEMBER GROWTH<br>NET GOAL (not reinstated<br>or transfers) | NEW MEMBER<br>GROWTH ACTUAL (not<br>reinstated or transfers) | DROPPED<br>MEMBERS ACTUAL<br>(including transfers) |  |
| JULY/AUG/SEPT         | 3             | 2         | 6             | JULY/AUG/SEPT         | 23                                                             | 440                                                          | 616                                                |  |
| OCT/NOV/DEC           | 8             | 5         | 9             | OCT/NOV/DEC           | 150                                                            | 573                                                          | 934                                                |  |
| JAN/FEB/MAR           | 12            | 4         | 0             | JAN/FEB/MAR           | 360                                                            | 689                                                          | 534                                                |  |
| APR/MAY/JUNE          | 9             | 4         | 17            | APR/MAY/JUNE          | 200                                                            | 1,138                                                        | 1,736                                              |  |