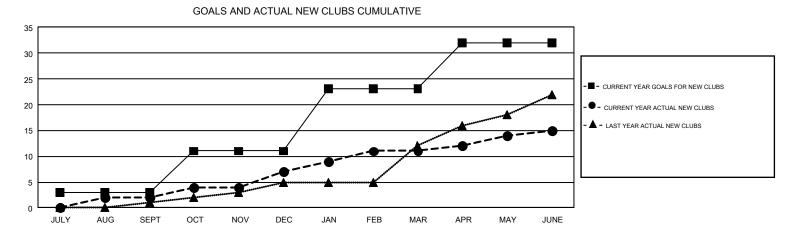

## GMT Constitutional Area 4, Group D

REPORT DOES NOT INCLUDE CLUBS IN UNDISTRICTED AREAS.

| Clubs                 |               |           |               | Members               |                                                                |                                                              |                                                    |  |
|-----------------------|---------------|-----------|---------------|-----------------------|----------------------------------------------------------------|--------------------------------------------------------------|----------------------------------------------------|--|
| RESULTS FOR 2016-2017 |               |           |               | RESULTS FOR 2016-2017 |                                                                |                                                              |                                                    |  |
| QUARTER               | NEW CLUB GOAL | NEW CLUBS | DROPPED CLUBS | QUARTER               | NEW MEMBER GROWTH<br>NET GOAL (not reinstated<br>or transfers) | NEW MEMBER<br>GROWTH ACTUAL (not<br>reinstated or transfers) | DROPPED<br>MEMBERS ACTUAL<br>(including transfers) |  |
| JULY/AUG/SEPT         | 3             | 2         | 6             | JULY/AUG/SEPT         | 23                                                             | 440                                                          | 616                                                |  |
| OCT/NOV/DEC           | 8             | 5         | 9             | OCT/NOV/DEC           | 150                                                            | 573                                                          | 934                                                |  |
| JAN/FEB/MAR           | 12            | 4         | 0             | JAN/FEB/MAR           | 360                                                            | 689                                                          | 534                                                |  |
| APR/MAY/JUNE          | 9             | 4         | 17            | APR/MAY/JUNE          | 200                                                            | 1,138                                                        | 1,736                                              |  |